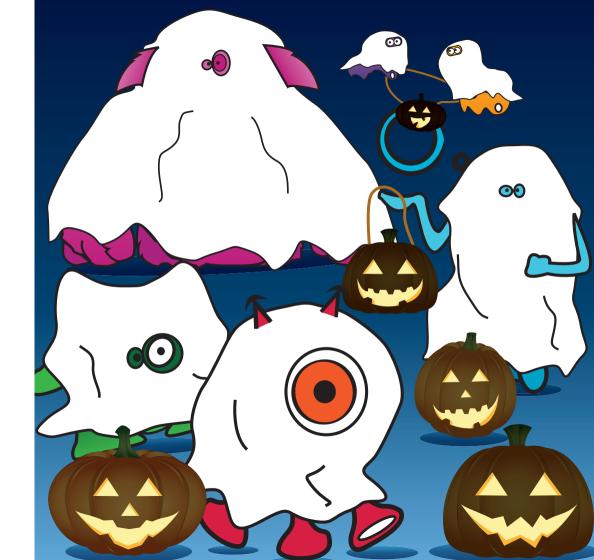

Spooktastic Adventure

The Anamix 6 were sitting in the club house, looking out of the window.

"It's starting to get dark earlier and earlier' said Big Eye, 'That means it will be Halloween soon."

"Oooh, does that mean we can make pumpkin lanterns?" asked The Omega Twins.

"That sounds like a splendid idea" said Brains.

The next day, the Anamix 6 went shopping for their pumpkins.

"Look how big this one is" said Bones.

"It's bigger than us!" laughed the Omega Twins.

Back at the club house the Anamix 6 got everything ready to carve their pumpkins.

Brains took charge and said, "We need to make sure that an adult does the carving."

"The fun bit is drawing the face' Big Eye said,
'you just have to decide if you want it
to be scary or funny!"

"Our pumpkin is going to be funny" said the Omega Twins.

"Mine is going to be scary!" said Big Eye.

"What are we going to do with all of the leftover pumpkin?" asked Bones.

"We will find a tasty recipe!" said Brains.

Megabyte was very excited to hear that you could eat some pumpkin as well as have so much fun making a lantern!

This was turning out to be a really splendid idea!

What kind of face will you draw on your pumpkin?

Here are some fun ideas for you to try.

Which one is your favourite?

The gang all gathered round to look at their finished pumpkin lanterns.