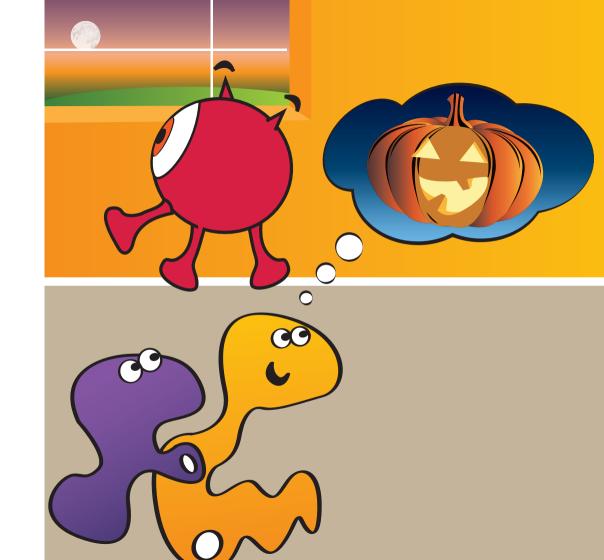

Spooktastic Adventure

The Anamix 6 were sitting in the club house, looking out of the window.

"It's starting to get dark earlier and earlier' said Big Eye, 'That means it will be Halloween soon."

"Oooh, does that mean we can make pumpkin lanterns?" asked The Omega Twins.