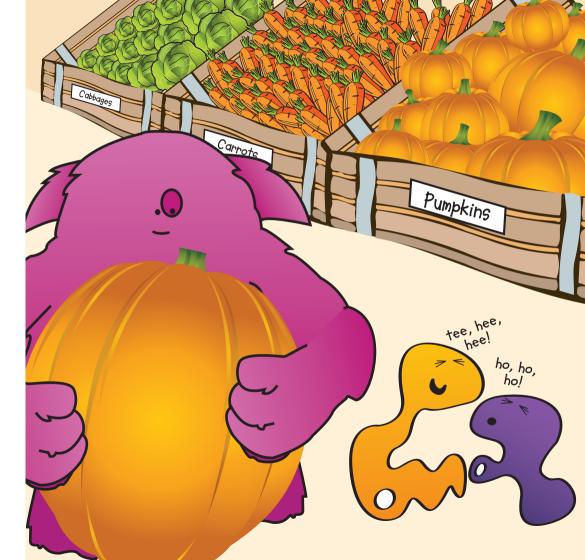

"That sounds like a splendid idea" said Brains.

The next day, the Anamix 6 went shopping for their pumpkins.

"Look how big this one is" said Bones.

"It's bigger than us!" laughed the Omega Twins.

Back at the club house the Anamix 6 got everything ready to carve their pumpkins.