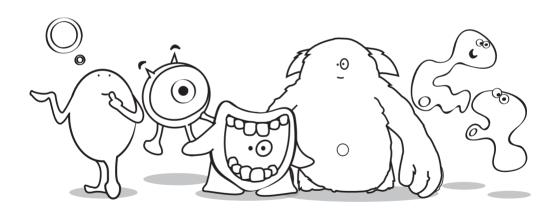

Where's The Gang?

Here is a colouring book with a difference!

Can you find each Anamix 6 character hidden in the pictures and then colour them in?

The first one is easy - it has all of us in it!

This is Megabyte's page. He has hidden himself amongst some very funny looking characters!

Maybe colouring in the picture will help you find him?

Brains is so clever he always finds the best places to hide. Will you find Brains in this picture?

Good luck!

Bones is the biggest of all the Anamix 6, but can you find him hidden in this picture?