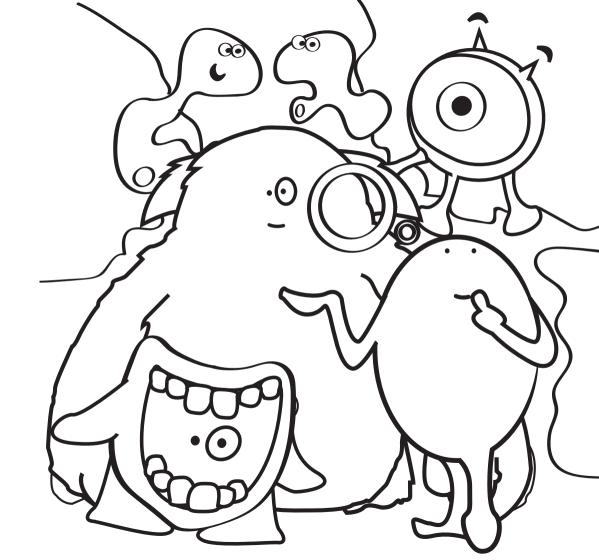

Maybe colouring in the picture will help you find him?

Brains is so clever he always finds the best places to hide. Will you find Brains in this picture?

Good luck!

Bones is the biggest of all the Anamix 6, but can you find him hidden in this picture?

One of the Omega Twins has hidden away! We're sure you'll be able to find him soon though!

Where is Big Eye? Can you see him? He can see you!

Can you find the Omega Twin amongst all his funny looking friends? He's in here somewhere!