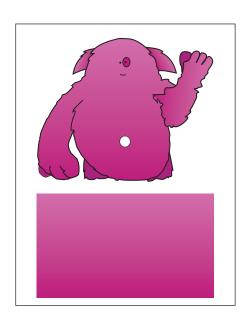

## Instructions for parents:

Each sheet contains an Anamix 6 charcter and a matching colour strip.

We've also done the whole gang on one!

Take an empty toilet roll tube and cut out the coloured strip. Stick this onto the tube — there should be planty to wrap around.

Then cut out your chosen character — you could stick them onto card first to make then extra strong!

Then stick your character

onto the tube.

Top tip: stick them over the seam to keep it super neat!

Brains