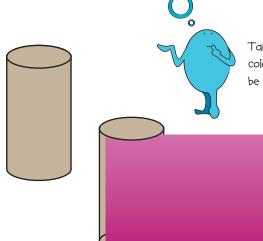

## Instructions for parents:

Each sheet contains an Anamix 6 charcter and a matching colour strip.

We've also done the whole gang on one!

Take an empty toilet roll tube and cut out the coloured strip. Stick this onto the tube — there should be planty to wrap around.

Then cut out your chosen character — you could stick them onto card first to make then extra strong!

Then stick your character

onto the tube.

Top tip: stick them over the seam to keep it super neat!

Brains