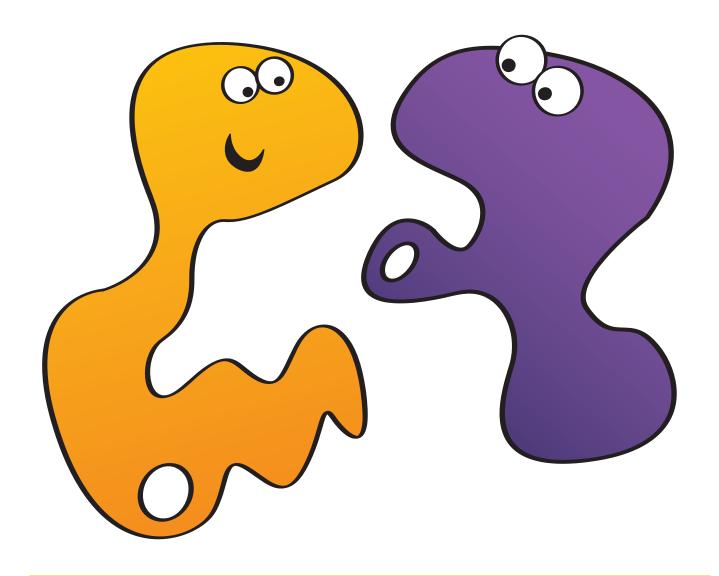

## The Anamix 6 Stand Ups!

Create your own Anamix 6 scene with our gang stand ups! You will need empty toilet roll tubes paper, card and glue. Ask a parent to help with the cutting.



## Instructions for parents:

Each sheet contains an Anamix 6 charcter and a matching colour strip.

We've also done the whole gang on one!





Take an empty toilet roll tube and cut out the coloured strip. Stick this onto the tube — there should be planty to wrap around.



Then cut out your chosen character — you could stick them onto card first to make then extra strong!

Then stick your character

onto the tube.

Top tip: stick them over the seam to keep it super neat!





Brains











The Omega Twins



## The whole gang!