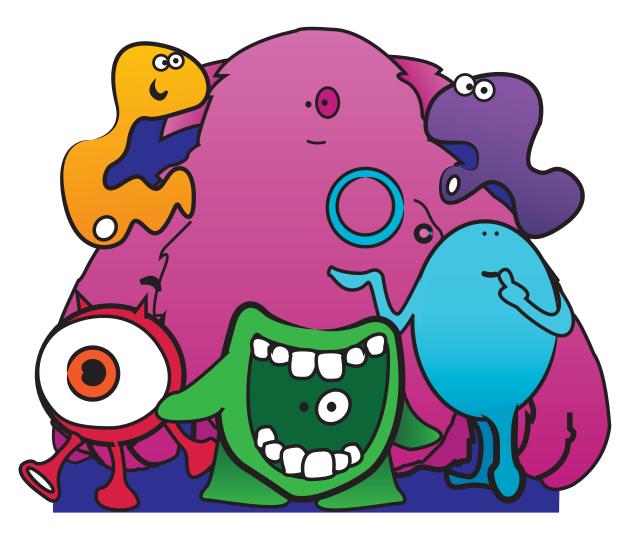

## The Anamix 6 Stand Ups!

Create your own Anamix 6 scene with our gang stand ups! You will need empty toilet roll tubes paper, card and glue. Ask a parent to help with the cutting.



## Instructions for parents:

Each sheet contains an Anamix 6 charcter and a matching colour strip.

We've also done the whole gang on one!





Take an empty toilet roll tube and cut out the coloured strip. Stick this onto the tube — there should be planty to wrap around.



Then cut out your chosen character — you could stick them onto card first to make then extra strong!

Then stick your character

onto the tube.

Top tip: stick them over the seam to keep it super neat!





Brains











The Omega Twins



## The whole gang!