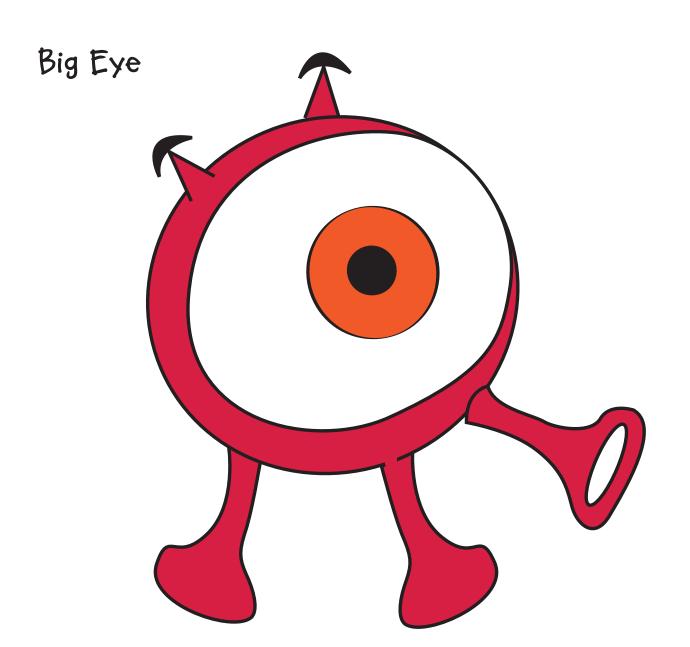

Then cut out your chosen character — you could stick them onto card first to make then extra strong!

Then stick your character

onto the tube.

Top tip: stick them over the seam to keep it super neat!

Brains