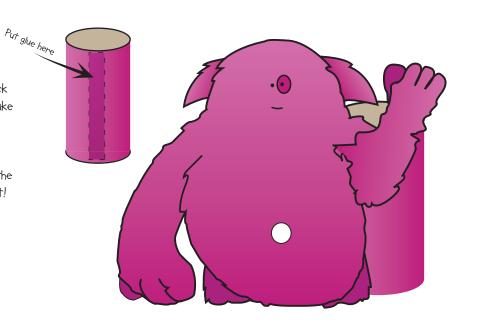

## The Anamix 6 Stand Ups!

Create your own Anamix 6 scene with our gang stand ups! You will need empty toilet roll tubes paper, card and glue. Ask a parent to help with the cutting.

## Instructions for parents:

Each sheet contains an Anamix 6 charcter and a matching colour strip.

We've also done the whole gang on one!

Take an empty toilet roll tube and cut out the coloured strip. Stick this onto the tube — there should be planty to wrap around.

Then cut out your chosen character — you could stick them onto card first to make then extra strong!

Then stick your character

onto the tube.

Top tip: stick them over the seam to keep it super neat!

Brains