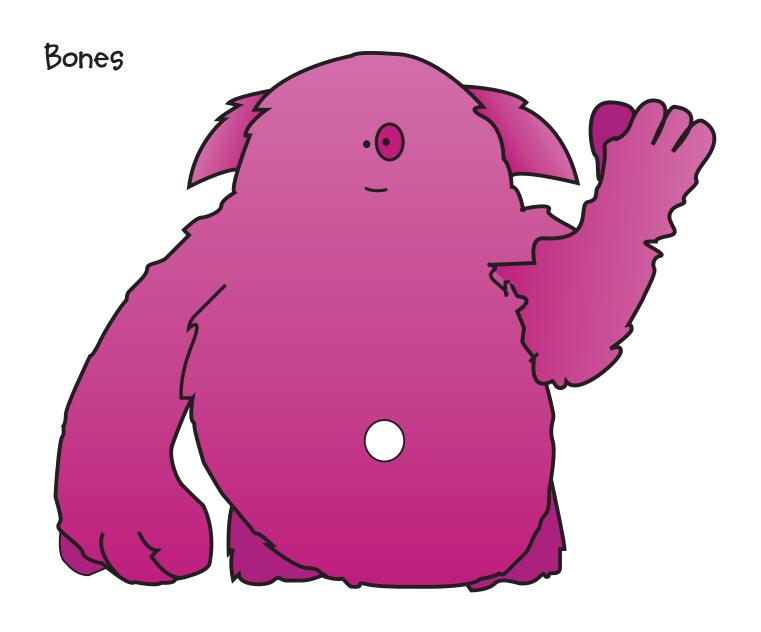

Then cut out your chosen character — you could stick them onto card first to make then extra strong!

Then stick your character

onto the tube.

Top tip: stick them over the seam to keep it super neat!

Brains