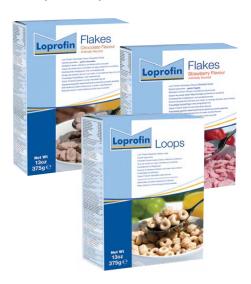

### **CEREALS**

Our low protein cereals come in three great tasting flavours.

- Loprofin Flakes Chocolate
- Loprofin Flakes Strawberry
- Loprofin Loops