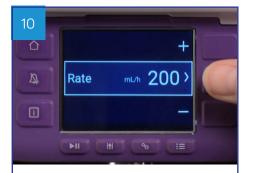

Open pump door and insert giving set

Close door

Press and hold on/off button until beeps

Press the therapy button

Set rate by pressing the +/- buttons. Press the middle button to confirm

You now need to prime the giving set; make sure the giving set is not connected to the tube