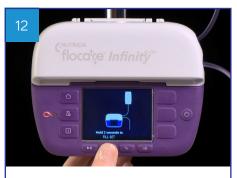

Press and hold the fill set button, after 2 seconds the pump will start

For more information call 0800 093 3672 or for online training visit NUTRICIAFLOCARE.COM

Information contained here relates to programming the pump only. For clinical queries contact your healthcare professional.