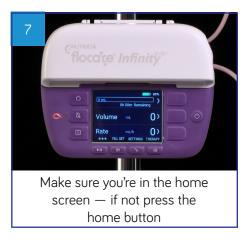

Open pump door and insert giving set

Close door

Press and hold on/off button until beeps

Press the therapy button

Set rate by pressing the +/- buttons. Press the middle button to confirm

You now need to prime the giving set; make sure the giving set is not connected to the tube