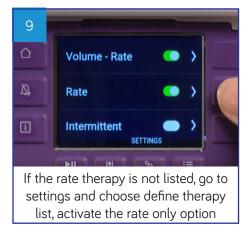

Open pump door and insert giving set

Close door

Press and hold on/off button until beeps

Press the therapy button

Set rate by pressing the +/- buttons. Press the middle button to confirm

You now need to prime the giving set; make sure the giving set is not connected to the tube