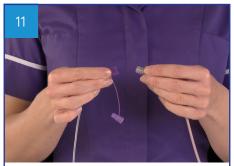

Open pump door and insert giving set

Close door

Press and hold on/off button until beeps

Press the therapy button

Set rate by pressing the +/- buttons. Press the middle button to confirm

You now need to prime the giving set; make sure the giving set is not connected to the tube