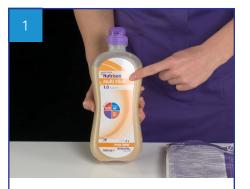

## **RATE THERAPY**

First check you have the correct tube feed and that it's in date

Attach Flocare Infinity Pack giving set

Screw on tightly; hang the bottle or container on the back of the stand using the z-hook or place in go-frame