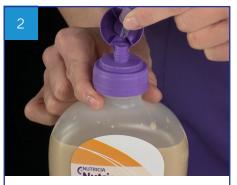

## **RATE THERAPY**

First check you have the correct tube feed and that it's in date

Attach Flocare Infinity Pack giving set

Screw on tightly; hang the bottle or container on the back of the stand using the z-hook or place in go-frame