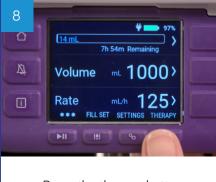

Open pump door and insert giving set

Close door

Press and hold on/off button until beeps

Press the therapy button

Set rate by pressing the +/- buttons. Press the middle button to confirm

You now need to prime the giving set; make sure the giving set is not connected to the tube