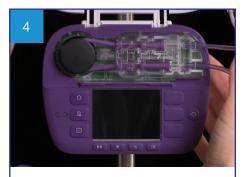

Open pump door and insert giving set

Close door

Press and hold on/off button until beeps

Press the therapy button

Set rate by pressing the +/- buttons. Press the middle button to confirm

You now need to prime the giving set; make sure the giving set is not connected to the tube

Press and hold the fill set button, after 2 seconds the pump will start

For more information call 0800 093 3672 or for online training visit NUTRICIAFLOCARE.COM

Information contained here relates to programming the pump only. For clinical queries contact your healthcare professional.