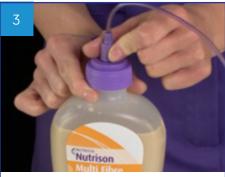

Open pump door and insert giving set

Close door

Press and hold on/off button until beeps

Press the therapy button

Set rate by pressing the +/- buttons. Press the middle button to confirm

You now need to prime the giving set; make sure the giving set is not connected to the tube