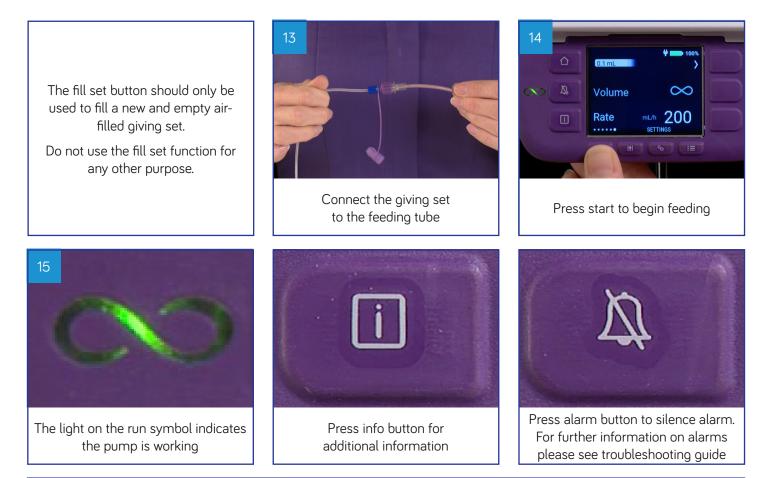

Open pump door and insert giving set

Close door

Press and hold on/off button until beeps

Press the therapy button

Set rate by pressing the +/- buttons. Press the middle button to confirm

You now need to prime the giving set; make sure the giving set is not connected to the tube

Press and hold the fill set button, after 2 seconds the pump will start

For more information call 0800 093 3672 or for online training visit NUTRICIAFLOCARE.COM

Information contained here relates to programming the pump only. For clinical queries contact your healthcare professional.