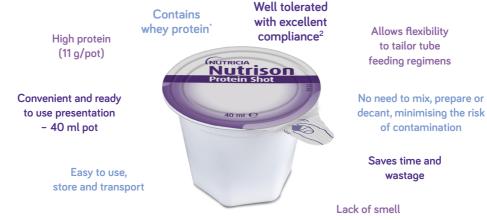

## NUTRISON PROTEIN SHOT IS WELL TOLERATED WITH EXCELLENT COMPLIANCE<sup>2</sup>

Results from a UK multi-centre acceptability study:<sup>2</sup>

Easy to use, store and transport