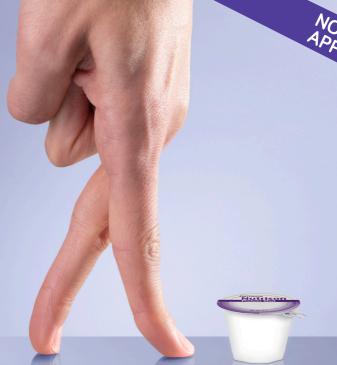

### YOUR FINGERS CAN HELP THEM BACK ON THEIR FEET

Unpeel a Nutrison Protein Shot to deliver high protein with minimum fuss