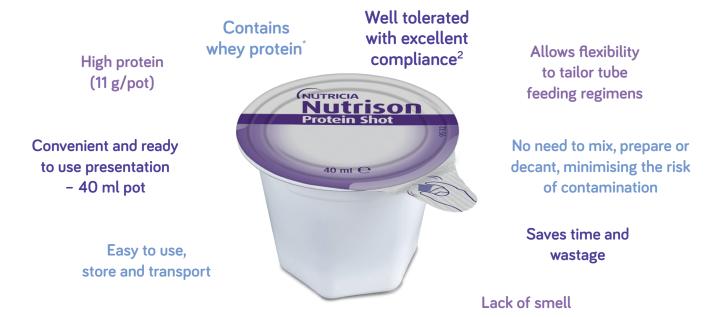

# NUTRICIA Nutrison Protein Shot

#### NUTRISON PROTEIN SHOT IS WELL TOLERATED WITH EXCELLENT COMPLIANCE<sup>2</sup>

### YOUR FINGERS CAN HELP THEM BACK ON THEIR FEET

Unpeel a Nutrison Protein Shot to deliver high protein with minimum fuss